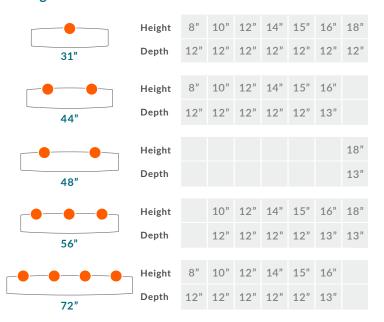

pod™

## SHARE BENCH



#### **Description**

Our Share Benches, designed with the same organically curved profile and finger-friendly edges as our REACH tables, are the perfect compliment to your Natural Pod learning environment. Available in a variety of heights and lengths, the SHARE Bench can easily integrate with existing furniture and accommodate learners of all ages.

More than just a place to sit, benches offer flexibilty to a space. Durable to withstand everyday use, yet light enough for educators and children to move them about the space, benches can be used as a shelf, book stand, balance beam, or flip them on their side to create a new play space. What creative uses can you come up with?

#### **Product features**

- · Edges all smoothed and finished
- Foot glides

### Length



#### **Materials**

• Europly FSC Certified hardwood plywood (FSC R 012337)