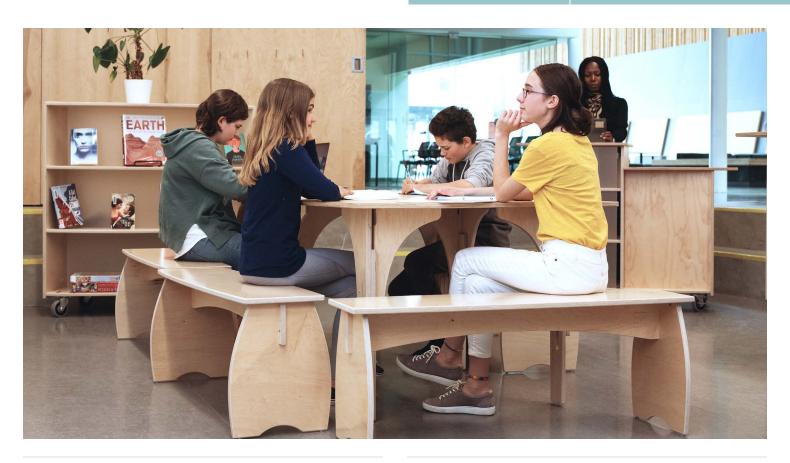

#### **Description**

Our Share Benches, designed with the same organically curved profile and finger-friendly edges as our REACH tables, are the perfect compliment to your Natural Pod learning environment. Available in a variety of heights and lengths, the SHARE Bench can easily integrate with existing furniture and accommodate learners of all ages.

More than just a place to sit, benches offer flexibilty to a space. Durable to withstand everyday use, yet light enough for educators and children to move them about the space, benches can be used as a shelf, book stand, balance beam, or flip them on their side to create a new play space. What creative uses can you come up with?